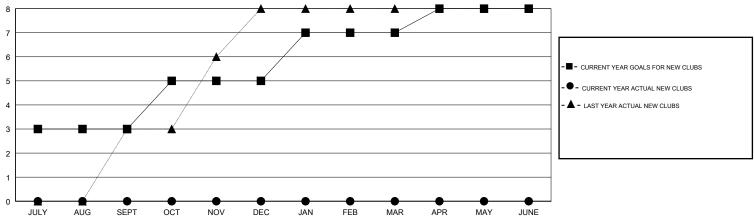

## **LOCATION REP OF BANGLADESH**

**GMT CA** 

| Clubs                 |               |           | Members       |                       |                           |                         |                                              |
|-----------------------|---------------|-----------|---------------|-----------------------|---------------------------|-------------------------|----------------------------------------------|
| RESULTS FOR 2017-2018 |               |           |               | RESULTS FOR 2017-2018 |                           |                         |                                              |
| QUARTER               | NEW CLUB GOAL | NEW CLUBS | DROPPED CLUBS | QUARTER               | MEMBER GROWTH NET<br>GOAL | MEMBER GROWTH<br>ACTUAL | DROPPED MEMBERS ACTUAL (including transfers) |
| JULY/AUG/SEPT         | 3             | 0         | 1             | JULY/AUG/SEPT         | 135                       | 38                      | 59                                           |
| OCT/NOV/DEC           | 2             | 0         | 10            | OCT/NOV/DEC           | 120                       | 6                       | 175                                          |
| JAN/FEB/MAR           | 2             | 0         | 0             | JAN/FEB/MAR           | 90                        | 0                       | 0                                            |
| APR/MAY/JUNE          | 1             | 0         | 0             | APR/MAY/JUNE          | 45                        | 0                       | 0                                            |