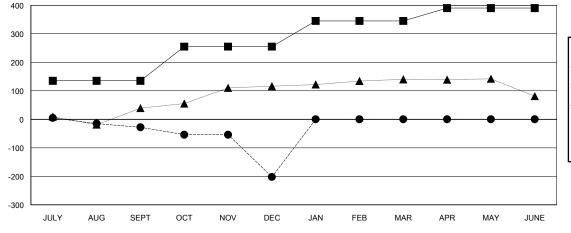

## **LOCATION REP OF BANGLADESH**

**GMT CA** 

| Clubs                 |               |           | Members       |                       |                           |                         |                                              |
|-----------------------|---------------|-----------|---------------|-----------------------|---------------------------|-------------------------|----------------------------------------------|
| RESULTS FOR 2017-2018 |               |           |               | RESULTS FOR 2017-2018 |                           |                         |                                              |
| QUARTER               | NEW CLUB GOAL | NEW CLUBS | DROPPED CLUBS | QUARTER               | MEMBER GROWTH NET<br>GOAL | MEMBER GROWTH<br>ACTUAL | DROPPED MEMBERS ACTUAL (including transfers) |
| JULY/AUG/SEPT         | 3             | 0         | 1             | JULY/AUG/SEPT         | 135                       | 38                      | 59                                           |
| OCT/NOV/DEC           | 2             | 0         | 10            | OCT/NOV/DEC           | 120                       | 6                       | 175                                          |
| JAN/FEB/MAR           | 2             | 0         | 0             | JAN/FEB/MAR           | 90                        | 0                       | 0                                            |
| APR/MAY/JUNE          | 1             | 0         | 0             | APR/MAY/JUNE          | 45                        | 0                       | 0                                            |

| -■- MEMBER GROWTH NET GOAL        |  |
|-----------------------------------|--|
| - ● - MEMBER GROWTH ACTUAL        |  |
| - ▲ - LAST YEAR MEMBERSHIP ACTUAL |  |
|                                   |  |
|                                   |  |
|                                   |  |